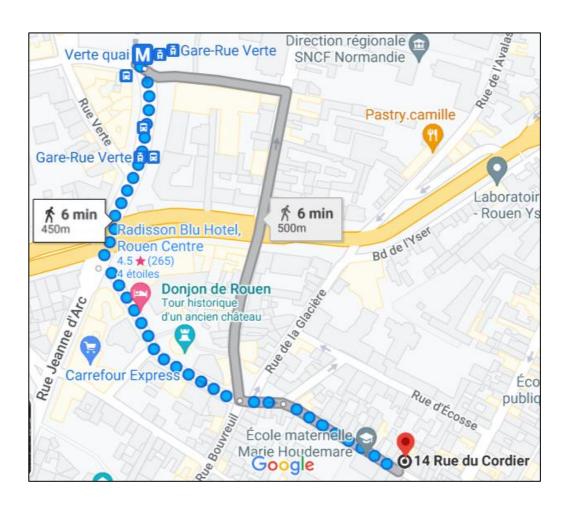

# **Getting to the accommodation**

Address of the accommodation: 14 Rue du Cordier 76 000 Rouen

# Access map from the station and the metro

- On foot (6 minutes):