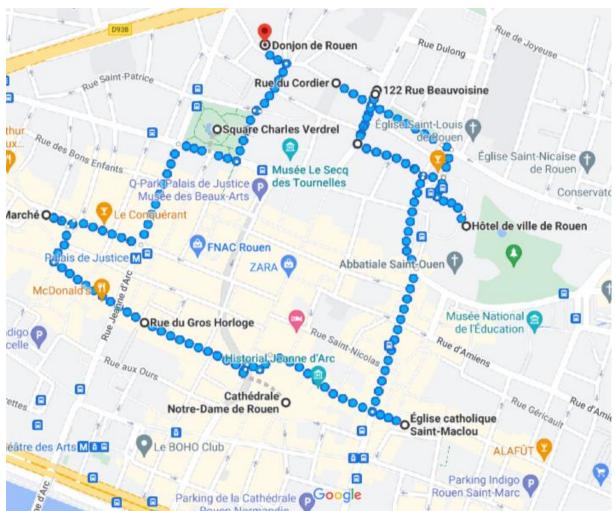

# Places to visit:

We have concocted for you an itinerary allowing you to discover the main historical and atypical places of Rouen. Don't hesitate to get lost in the city, it is full of streets, each one more surprising than the next...

### On foot:

If you have a little time do not hesitate to join the quays of Rouen and to walk on its big Esplanade, the Rouennais love to come there with friends or family, you will find there sympathetic Breweries as well as activities such as the bowling, laser game... You can also download the "Rouen Enigma" application, a virtual escape game to learn more about this city while having fun.