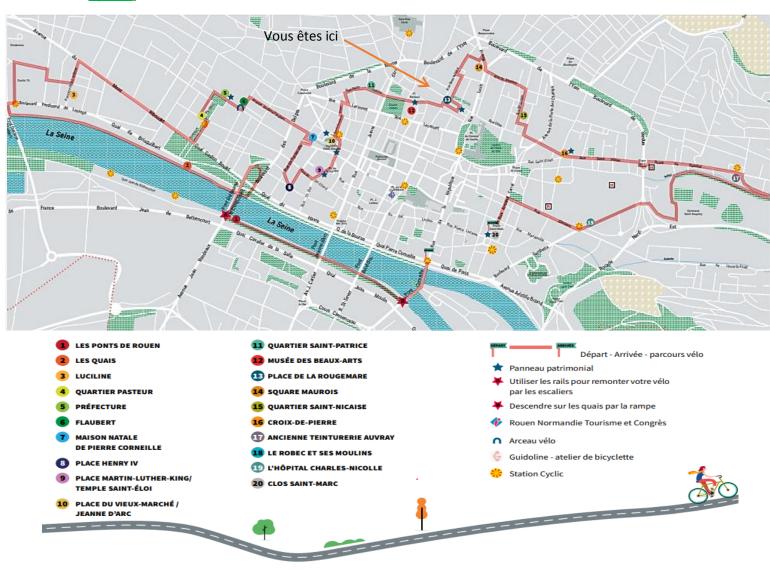

# Places to visit:

We have concocted for you an itinerary allowing you to discover the main historical and atypical places of Rouen. Don't hesitate to get lost in the city, it is full of streets, each one more surprising than the next...

### By bike: